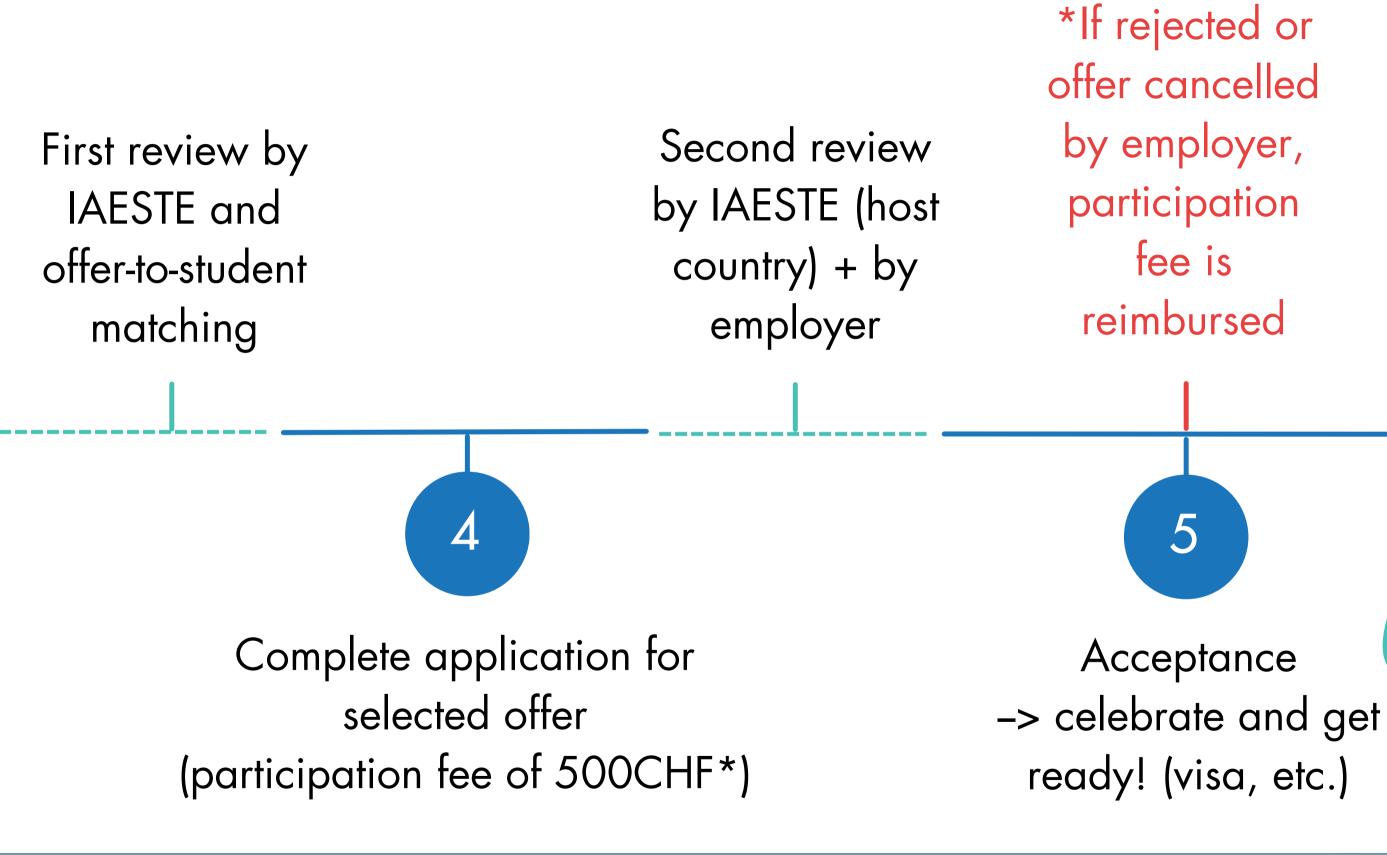

First review by IAESTE and offer-to-student matching

> Complete application for selected offer (participation fee of 500CHF\*)

4

Premium Partner von IAESTE Switzerland

**U**NOVARTIS

Eidgeeitsrische Technische Hachschule Zürich Surior Federal Institute of Technology Zurich

First review by IAESTE and offer-to-student matching

Second review by IAESTE (host country) + by employer

Complete application for selected offer (participation fee of 500CHF\*)

4

Premium Partner von IAESTE Switzerland

Unterstützt durch STIFTUNG

**U**NOVARTIS

Bidgeekssische Technische Hadischule Zünch Suist Federal Institute of Federalogy Durich

Unterstützt durch STIFTUNG

\*If rejected or