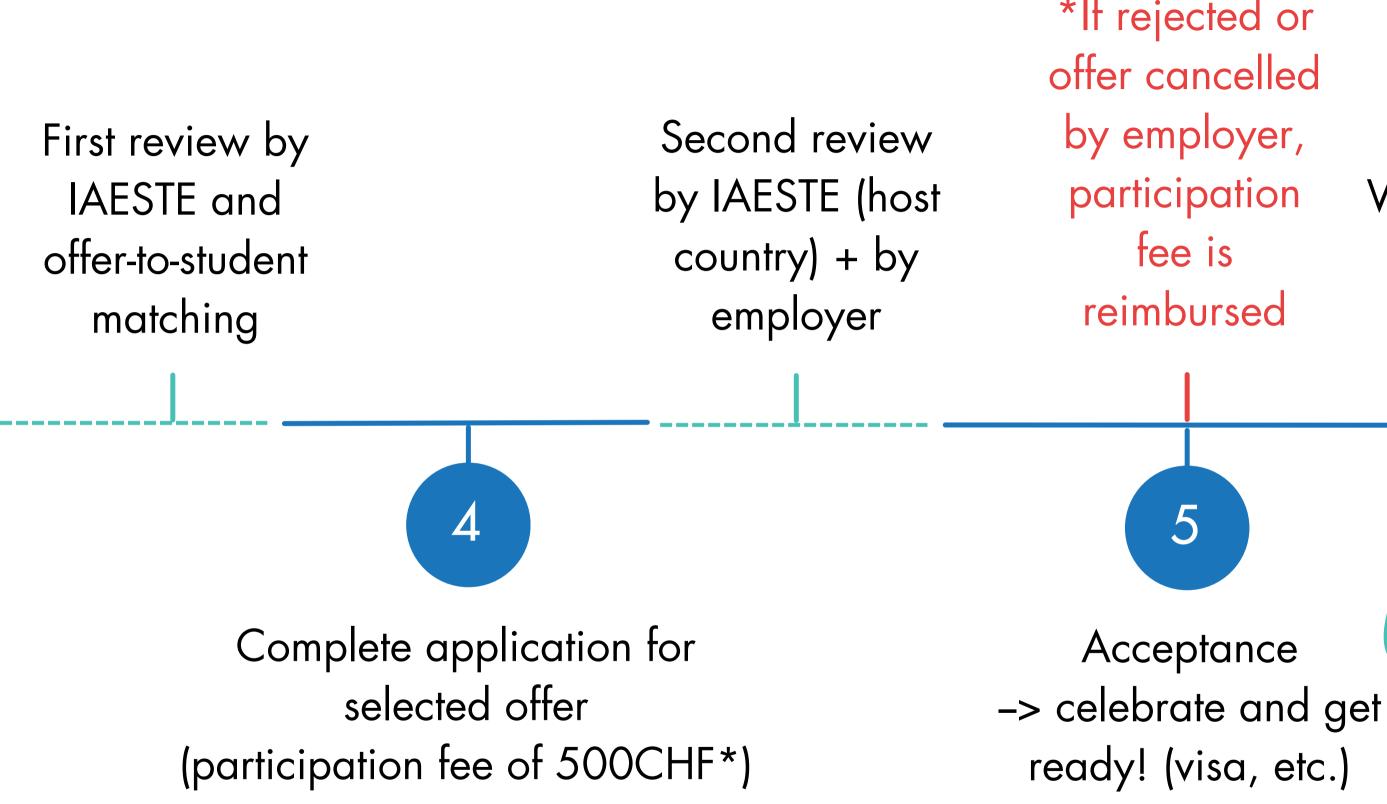

### Register (registration fee of 50CHF valid 1 exchange year)

2

ETH Bidgeeikstriche Technische Hadrichule Zänch Swist Federal Institute of Technislogy Zarich

First review by IAESTE and offer-to-student matching

First review by IAESTE and offer-to-student matching

> Complete application for selected offer (participation fee of 500CHF\*)

4

Premium Partner von IAESTE Switzerland

**U**NOVARTIS

Eidgeeitsrische Technische Hachschule Zürich Surior Federal Institute of Technology Zurich

First review by IAESTE and offer-to-student matching

Second review by IAESTE (host country) + by employer

Complete application for selected offer (participation fee of 500CHF\*)

4

Premium Partner von IAESTE Switzerland

Unterstützt durch STIFTUNG

**U**NOVARTIS

Bidgeekssische Technische Hadischule Zünch Suist Federal Institute of Federalogy Durich

Unterstützt durch STIFTUNG

\*If rejected or